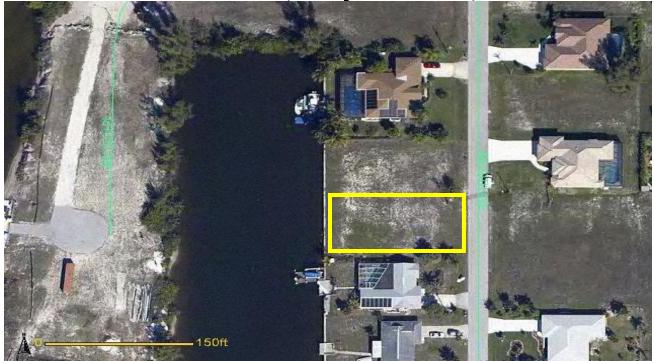

432 SW 39TH Ave., Cape Coral, FL 33991

Ready for Your Estate Home

| <b>Lot Dimensions:</b> | 80'X120'                         |
|------------------------|----------------------------------|
| Comments:              | Very desirable direct access lot |
|                        | in SW Cape Coral.                |
|                        | Adjacent Lot also Available.     |
|                        | Owner-will-consider JV with      |
|                        | Builder                          |
|                        | New Seawall in 2007              |
| Price:                 | Call Broker / Owner              |